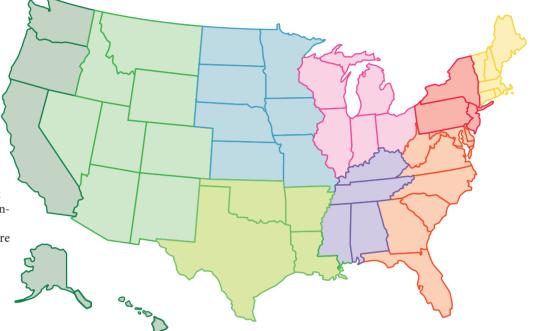

## **NO PLACE LIKE HOME**

WHERE DEALERS DO BUSINESS - BY REGION AND STATE

he number of independent tire dealer locations in the United States remains steady at about 29,000. As in years past, the biggest percentage of dealers do business in the South Atlantic region, with the East North Central region a distant second. The fewest number of dealers are concentrated in New England.

Here's a breakdown of tire dealership distribution by both region and state.

10%

22%

7%

#### **INDEPENDENT TIRE DEALER LOCATIONS BY REGION AND STATE**

(Based on 29,000 total)

| NEW ENGLAND     | <b>5</b> % |
|-----------------|------------|
| Massachusetts   | 36%        |
| Connecticut     | 21%        |
| New Hampshire   | 16%        |
| Maine           | 15%        |
| Rhode Island    | 6%         |
| Vermont         | 6%         |
| MIDDLE ATLANTIC | <b>9</b> % |

#### MIDDLE ATLANTIC

| Pennsylvania | 44% |
|--------------|-----|
| New York     | 34% |
| New Jersey   | 22% |

14%

#### EAST NORTH CENTRAL

| Ohio      | 30% |
|-----------|-----|
| Illinois  | 24% |
| Michigan  | 19% |
| Indiana   | 15% |
| Wisconsin | 12% |

#### WEST NORTH CENTRAL

| Missouri     | 30% |
|--------------|-----|
| Minnesota    | 20% |
| lowa         | 17% |
| Kansas       | 14% |
| Nebraska     | 10% |
| North Dakota | 5%  |
| South Dakota | 4%  |
|              |     |

#### SOUTH ATLANTIC

| Florida         | 29% |
|-----------------|-----|
| North Carolina  | 18% |
| Georgia         | 19% |
| Virginia        | 13% |
| South Carolina  | 9%  |
| Maryland        | 7%  |
| West Virginia   | 3%  |
| Delaware        | 1%  |
| Washington, D.C | 1%  |

#### EAST SOUTH CENTRAL

| Tennessee   | 34% |
|-------------|-----|
| Alabama     | 30% |
| Kentucky    | 22% |
| Mississippi | 14% |
|             |     |

| WEST SOUTH CENTRAL | <b>13</b> % |
|--------------------|-------------|
| Texas              | 65%         |
| Louisiana          | 13%         |
| Oklahoma           | 12%         |
| Arkansas           | 10%         |
|                    |             |
| MOUNTAIN           | <b>8</b> %  |
| Arizona            | 23%         |
| Colorado           | 23%         |
| Utah               | 14%         |
| ldaho              | 10%         |
| Nevada             | 9%          |
| New Mexico         | 9%          |
| Montana            | 8%          |
| Wyoming            | 4%          |
| • PACIFIC          | <b>12</b> % |

| - |            |     |
|---|------------|-----|
|   | California | 75% |
|   | Washington | 13% |
|   | Oregon     | 10% |
|   | Alaska     | 1%  |
|   | Hawaii     | 1%  |
|   |            |     |

NUMBERS ARE BASED ON TIRE DEALERSHIPS' SELF-DISCLOSURES AND ADDITIONAL MTD RESEARCH.