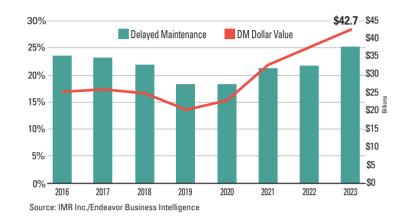

## **DELAY TACTICS**

VEHICLE OWNERS CONTINUED TO PUT OFF REPAIRS

ngoing uncertainty around the economy means that consumers continue to delay vehicle maintenance. According to data that was recently presented by IMR Inc./Endeavor Business Intelligence, a division of Endeavor Business Media, which owns MTD, the estimated value of delayed auto maintenance has increased to more than \$40 billion — an 85% jump since the early days of the COVID-19 pandemic in 2020.

This far surpasses pre-pandemic levels, when the estimated value of delayed maintenance totaled around \$5 billion between 2016 and 2019.

IMR Inc./Endeavor Business Intelligence also reports that average dollars spent on maintenance per vehicle has

#### **ESTIMATED U.S. LIGHT VEHICLE DELAYED MAINTENANCE**

steadily increased since 2018. This trajectory, however, has reversed over the last two years, with average dollars spent declining by 10.9% in 2023 and trending flat in 2024. "The stalling of dollars spent, while the rise in delayed maintenance dollars continues, could be signaling consumer trouble," say IMR Inc//Endeavor Business Intelligence officials.