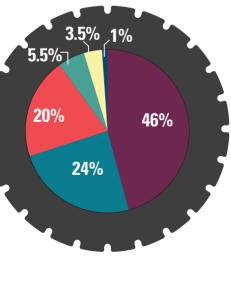

#### **U.S. CONSUMER TIRE RETAIL MARKET SHARE**

| CHANNEL                      | 2024  | 2023  | 2022  |
|------------------------------|-------|-------|-------|
| Independent tire dealerships | 67.0% | 66.0% | 66.0% |
| Auto dealerships             | 9.5%  | 9.5%  | 9.5%  |
| Mass merchandisers           | 8.5%  | 9.0%  | 9.0%  |
| Warehouse clubs              | 8.5%  | 8.5%  | 8.0%  |
| Tire company-owned stores    | 5.5%  | 6.0%  | 6.0%  |
| Miscellaneous outlets        | 1.0%  | 1.0%  | 1.5%  |