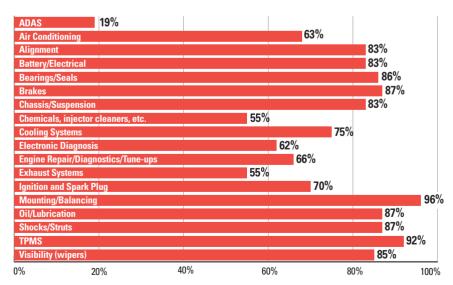

#### SERVICES DEALERS OFFER

Despite deferred maintenance trends, independent tire dealers expect a significant amount of their revenue to come from auto service. Dealers who responded to MTD's 2024 Tire Dealer Automotive Service Study said they expect that an average of 44% of their total sales will have come from auto service during 2024. The same respondents told MTD that they expected that an average of 48% of their total profits would come from auto service during the year. (The poll was conducted before 2024 ended.)

To the right is a detailed breakdown of the auto services they offer and what percentage of MTD survey respondents provide them.

#### WHICH OF THE FOLLOWING AUTOMOTIVE SERVICES DO YOU OFFER?

Source: MTD's 2024 Tire Dealer Automotive Service Study